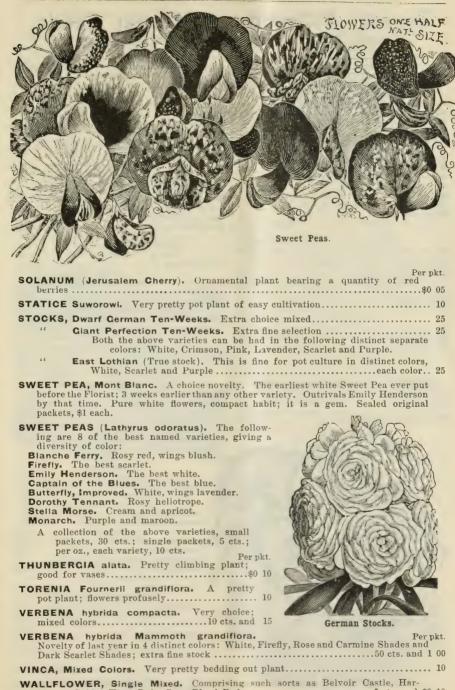

seeds, \$1... (semperflorens). Choice fragrant hardy class, with a great percentage of double flowers from seed...... 50 PRIMULA Chinensis fimbriata. This stock of seed has been selected with the greatest care by one of the best Primula growers in England from his best exhibition Choice Double. A very large percentage of this variety comes RESEDA odorata ("Mignonette"), Improved Matchet. Very fine......5 cts. and 10 Miles' Spiral Improved Defiance. Extra. .5c. and 10 Murray's Coliath. This is an extremely largeflowered and strong-growing variety; fragrant; produces immense flower-spikes; fine for pot culture. A gem .... 50 cts. and 1 00 SCABIOSA hybrida, or "Mourning Bride." An improved variety, with exceedingly SENECIO elegans fl. pl., Dwarf Double. Very showy annual, suitable for park



# General Collection of Flower Seeds.

# HARDY AND HALF-HARDY ANNUALS AND PERENNIALS.

Hardy annuals may be sown in the open ground early in May. Dig and prepare the ground thoroughly, so as to have it fine and in good condition. Half-hardy annuals require sowing later, say latter part of May or beginning of June, or to get them in flower earlier they may be sown in pots or boxes inside greenhouse and transplanted when large enough.

| Per pkt. 1